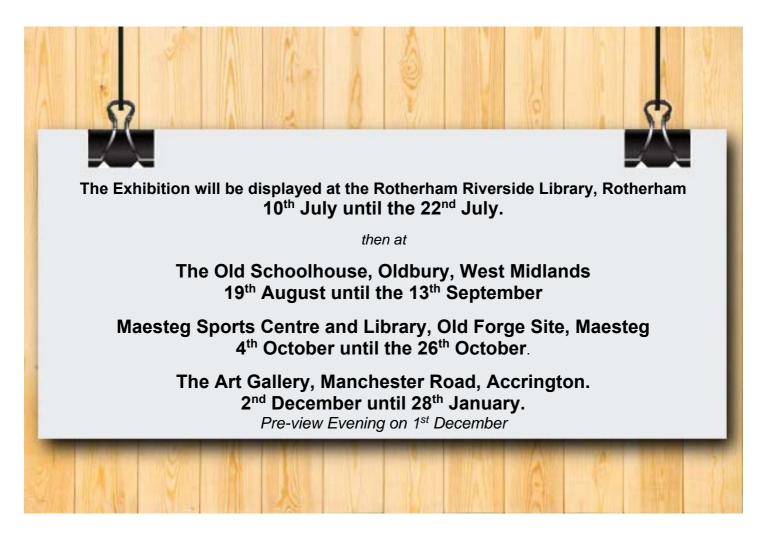

# Sony PAGB Inter-Federation Print & Projected Digital Image Exhibitions

The 2017 Sony PAGB Inter-Federation Print Exhibition will be officially opened by The Mayor of Rotherham, Councillor Eve Rose Keenan accompanied by Mr. Pat Keenan on Monday 10<sup>th</sup> July 2017 at 1.00pm at the Rotherham Riverside Library, Main Street, Rotherham, S60 1EA.

The Winning Federation Trophies will be presented on the opening day of the Exhibition. The Medals and Ribbons will be sent to the Federation Competition Officers to present to the winners.

The Print and PDI Exhibitions are each being produced on a DVD. A complimentary

copy of which will be sent to each Federation in due course. Extra copies can be obtained at a cost of £10.00 each - a donation to cover expenses.

Please e-mail – roylambeth@btinternet.com.