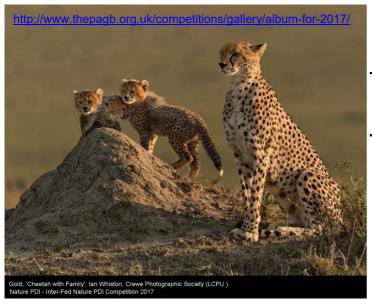

### **SONY Inter-Fed Nature PDI Competition 2017**

Sum of top 15 scores

| 1st                        | LCPU - The Lancashire and Cheshire Photographic Union       | 190.00 |  |
|----------------------------|-------------------------------------------------------------|--------|--|
| Winner of the onOne Trophy |                                                             |        |  |
| 2nd                        | NEMPF - The North and East Midlands Photographic Federation | 183.00 |  |
| 3rd                        | SPF - Scottish Photographic Federation                      | 182.00 |  |
| 4th                        | EAF - The East Anglian Federation of Photographic Societies | 179.00 |  |
| 5th                        | CACC - The Chilterns Association of Camera Clubs            | 177.00 |  |
| =                          | WCPF - Western Counties Photographic Federation             | 177.00 |  |
| 7th                        | MCPF - The Midland Counties Photographic Federation         | 174.00 |  |
| 8th                        | SCPF - Southern Counties Photographic Federation            | 173.00 |  |
| 9th                        | WPF - Welsh Photographic Federation                         | 172.00 |  |
| =                          | YPU - Yorkshire Photographic Union                          | 172.00 |  |
| 11th                       | SPA - Surrey Photographic Association                       | 171.00 |  |
| 12th                       | NCPF - The Northern Counties Photographic Federation        | 167.00 |  |
| =                          | KCPA - The Kent County Photographic Association             | 167.00 |  |
| 14th                       | NIPA - Northern Ireland Photographic Association            | 159.00 |  |
| 15th                       | NWPA - North Wales Photographic Association                 | 147.00 |  |

| Individual Nature PDI Awards     |                                                                                                                                                                                |                                                                                                                                                                                                                                                                                                                                               |  |
|----------------------------------|--------------------------------------------------------------------------------------------------------------------------------------------------------------------------------|-----------------------------------------------------------------------------------------------------------------------------------------------------------------------------------------------------------------------------------------------------------------------------------------------------------------------------------------------|--|
| etah with Family                 | Crewe Photographic Society                                                                                                                                                     | L&CPU                                                                                                                                                                                                                                                                                                                                         |  |
| al of Spawning Rudder Fish       | Poulton le Fylde PS                                                                                                                                                            | L&CPU                                                                                                                                                                                                                                                                                                                                         |  |
| ing Toads                        | Evolve Group                                                                                                                                                                   | L&CPU                                                                                                                                                                                                                                                                                                                                         |  |
| ge Warbler                       | Amersham Photographic Society                                                                                                                                                  | CACC                                                                                                                                                                                                                                                                                                                                          |  |
| sing Elephants<br>wn Hare Loping | Colchester Photographic Society Wayland & District PC Wayland & District PC Dumfries Camera Club Wigan 10 Photo Club Inn Focus Group                                           | EAF<br>EAF<br>EAF<br>SPF<br>L&CPU<br>WPF                                                                                                                                                                                                                                                                                                      |  |
|                                  | etah with Family  al of Spawning Rudder Fish  ng Toads  ge Warbler  alo Silhouettes at Sundown sing Elephants yn Hare Loping yn Bear Fight Alaska at Crested Grebe with Chicks | etah with Family  Crewe Photographic Society  Al of Spawning Rudder Fish  Poulton le Fylde PS  Evolve Group  Amersham Photographic Society  Alo Silhouettes at Sundown sing Elephants  Wayland & District PC Dumfries Camera Club Wigan 10 Photo Club |  |